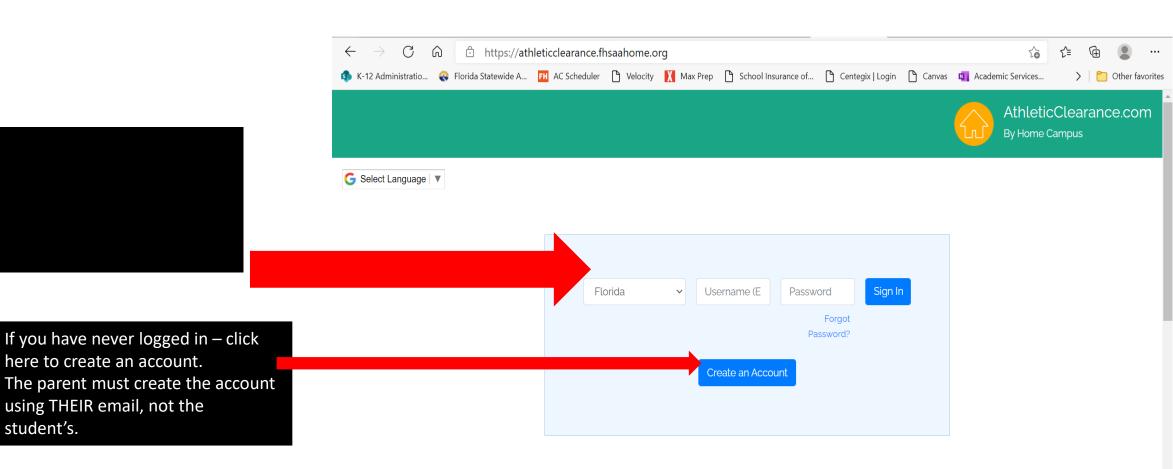

# Logging In https://athleticclearance.fhsaahome.org/

See how it works!

? Help

# After Logging In

You have no clearances available