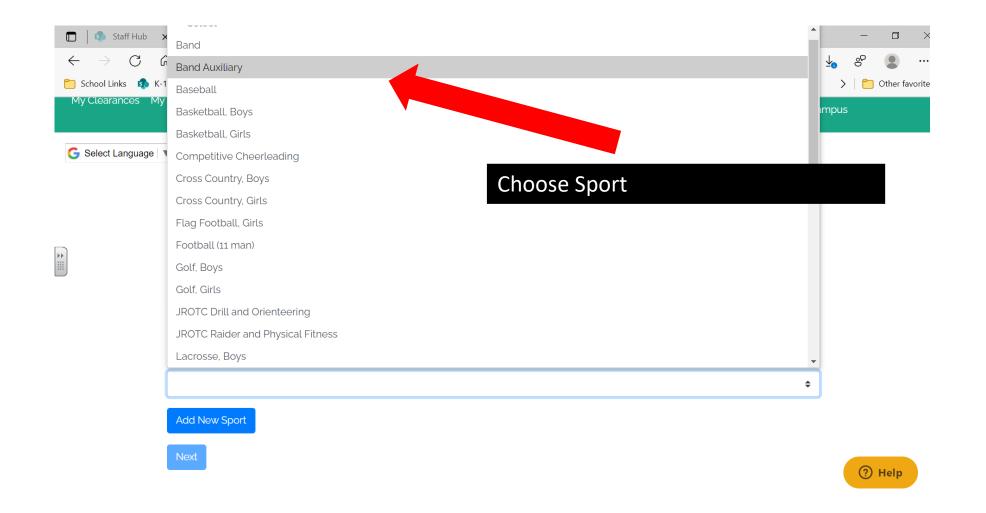

| Celebration                  | •                                                   |
|                                                                         | Select                       | ~                                                   |
|                                                                         | Add New Sport   Remove Sport |                                                     |
|                                                                         |                              |                                                     |
|                                                                         | Next                         |                                                     |

## **SELECT SPORT**





## Student Information

- This page is for information about your STUDENT.
   Complete the form and click on save and continue
- Accurate information is needed here

| ightarrow C $$ $$ $$ $$ https://athleticclear    | ance.fhsaahome.org/clearance/form/new                                 | G 🕼 🕀 🗰 😩 …                                       |
|--------------------------------------------------|-----------------------------------------------------------------------|---------------------------------------------------|
| 12 Administratio 😮 Florida Statewide A 🏼 🕅 AC Sc | neduler 🎦 Velocity 🚺 Max Prep 🎦 School Insurance of 🎦 Centegix   Logi | in 🗋 Canvas 🙀 Academic Services > 📔 Other favorit |
| Clearances My Account Help Logout                |