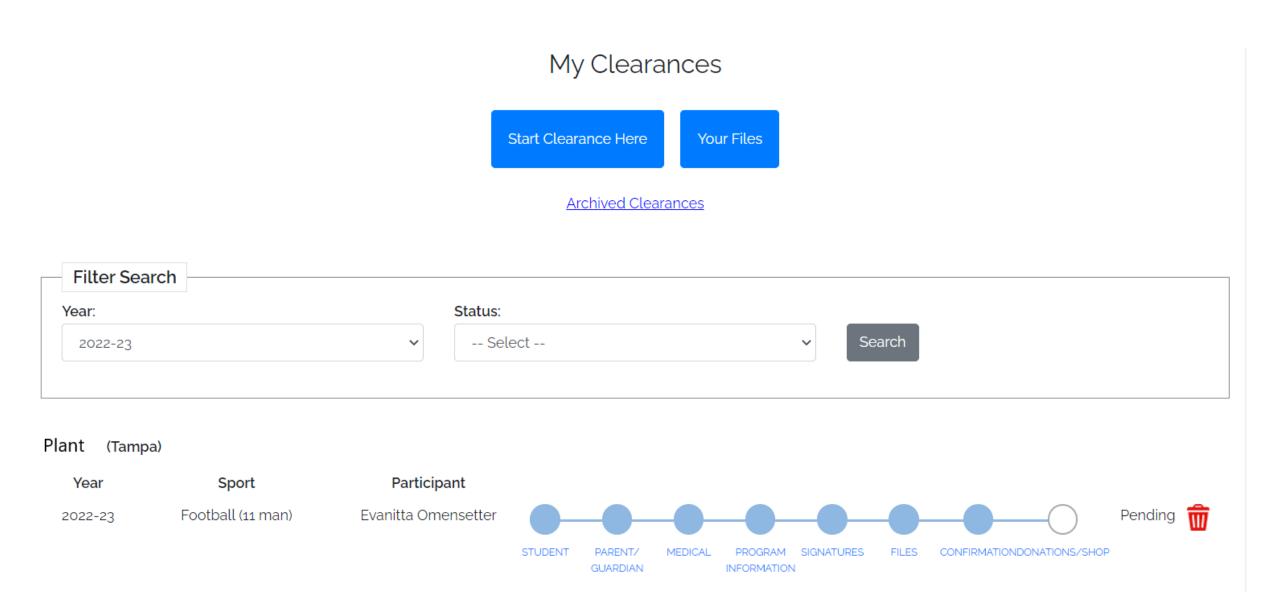

#### My Clearances

Archived Clearances

   you will receive a confirmation screen
   after you click on save and continue and
   a status of pending.
- If you are missing any uploads you will get an in-processing status. If you get this screen – you are not done, and I cannot see any of your documents.