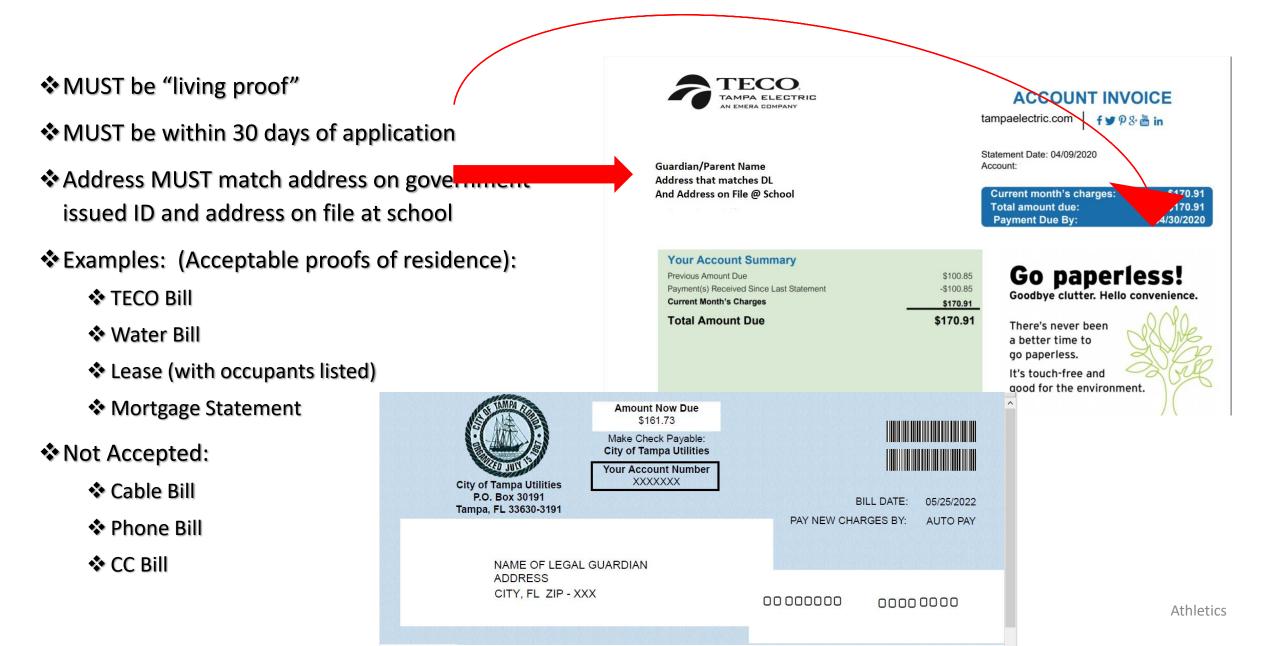

## DOCUMENTS REQUIRED #3 (2) PROOFS OF RESIDENCE

#### Files

Proof of residency must be a current TECO/water bill, mortgage statement, or lease agreement.

Name and/or address on parent Photo ID must match proof of residence and/or information submitted on this website