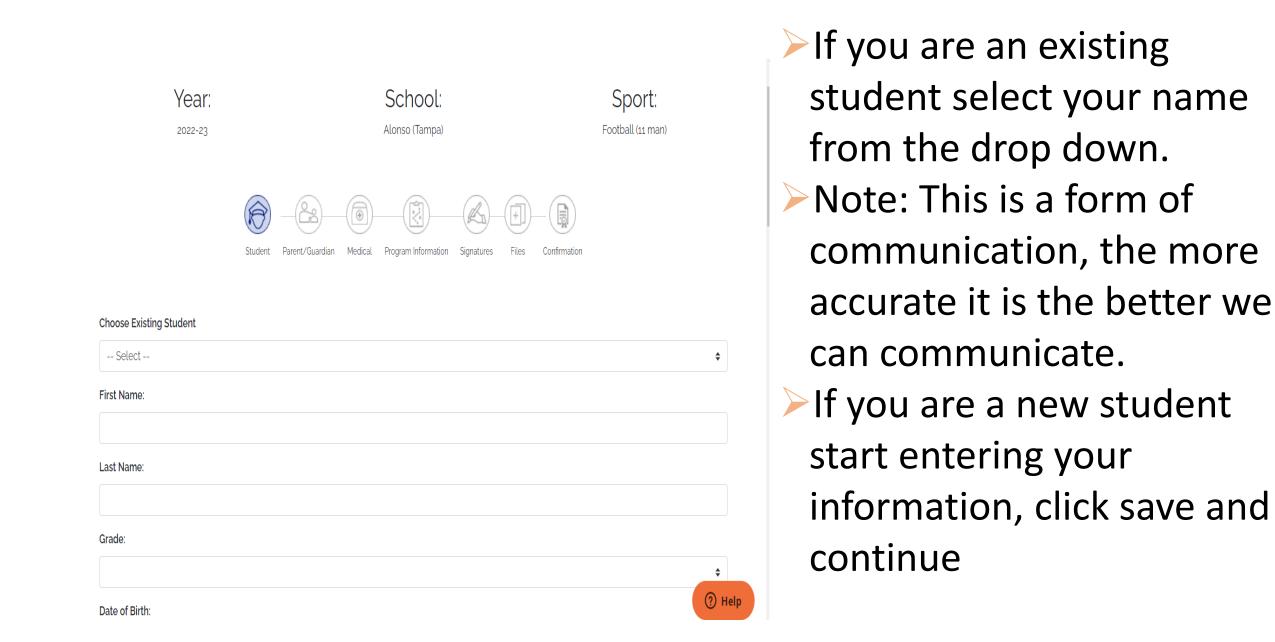

## Student Information

- This page is for information about your STUDENT.
   Complete the form and click on save and continue
- Accurate information is needed here

| ightarrow C $$ $$ $$ $$ https://athleticclear    | ance.fhsaahome.org/clearance/form/new                                 | G 🕼 🕀 🗰 😩 …                                       |
|--------------------------------------------------|-----------------------------------------------------------------------|---------------------------------------------------|
| 12 Administratio 😮 Florida Statewide A 🏼 🕅 AC Sc | neduler 🎦 Velocity 🚺 Max Prep 🎦 School Insurance of 🎦 Centegix   Logi | in 🗋 Canvas 🙀 Academic Services > 📔 Other favorit |
| Clearances My Account Help Logout                |                                                                       | AthleticClearance.com<br>By Home Campus           |
| elect Language                                   |                                                                       |                                                   |
| Year:                                            | School:                                                               | Sport:                                            |
| 2021-22                                          | Alonso (Tampa)                                                        | Football (11 man)                                 |
|                                                  | Student Parent/Guardian Medical Program Information Signatures F      | les                                               |
| Choose Existing Student                          |                                                                       |                                                   |
| Select                                           |                                                                       | \$                                                |
|                                                  |                                                                       | (?) Help                                          |