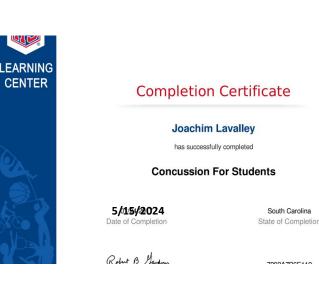

## Documents required #4: FHSAA Video certificates

- Viewing the videos is required each year. For the 2025-26 school year, videos must be viewed AFTER May 16, 2025.
- <u>www.nfhslearn.com</u>
- Have the student log in or create an account. <u>Be sure when asked for the name on the</u> certificate the STUDENT'S NAME is entered and NOT the parent. The student is responsible for watching the videos, not the parent.
- Order the following courses (**they are FREE**). Once you have completed checkout, the student can access the courses in their Dashboard.
  - Concussion for Students
  - Heat Illness Prevention
  - Sudden Cardiac Arrest
  - Sportsmanship
  - Once the student has completed all four courses, download the certificates.
  - Use the upload tips for multiple pages to upload the certificates.

## Documents required FHSAA VIDEO Certificates

- Certificates for the four required FHSAA videos (in student's name) from nfhslearn.com.
- Upload each certificate in the appropriate places in the files section.
- Videos must be completed after May 15, 2025 of the current year to be accepted for the 2025-2026 school year