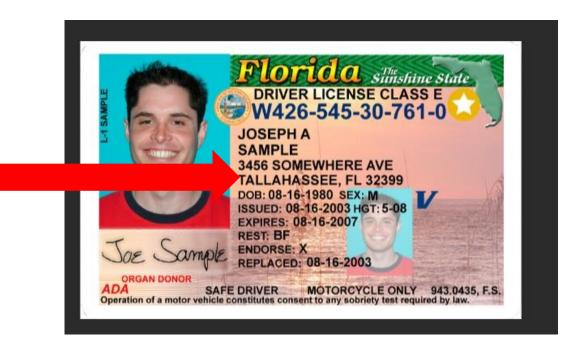

## Documents required #5 Government issued ID

- Government issued photo identification of parent or legal guardian signing the forms.
- Address MUST match address on file and proof of residence for athletic clearance
- When scanning this document, make sure all information is <u>clearly visible</u> in the picture.