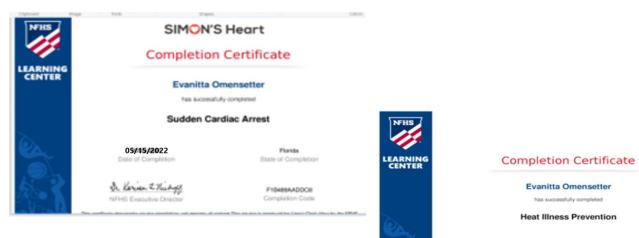

## Documents required #4: FHSAA Video certificates

- Viewing the videos is required each year. For the 2025-26 school year, videos must be viewed AFTER May 16, 2025.
- <u>www.nfhslearn.com</u>
- Have the student log in or create an account. <u>Be sure when asked for the name on the</u> certificate the STUDENT'S NAME is entered and NOT the parent. The student is responsible for watching the videos, not the parent.
- Order the following courses (**they are FREE**). Once you have completed checkout, the student can access the courses in their Dashboard.
  - Concussion for Students
  - Heat Illness Prevention
  - Sudden Cardiac Arrest
  - Sportsmanship
  - Once the student has completed all four courses, download the certificates.
  - Use the upload tips for multiple pages to upload the certificates.

## Documents required FHSAA VIDEO Certificates

- Certificates for the four required FHSAA videos (in student's name) from nfhslearn.com.
- Upload each certificate in the appropriate places in the files section.
- Videos must be completed after May 15, 2025 of the current year to be accepted for the 2025-2026 school year